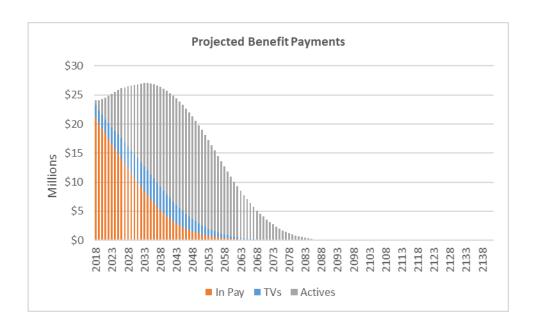

| 30-34       | 531             | 2,322.84 | 1,050  | 2,353.03 |  |  |  |
| 35-39       | 543             | 2,863.69 | 1,078  | 2,942.50 |  |  |  |
| 40-44       | 500             | 3,777.53 | 1,010  | 3,669.72 |  |  |  |
| 45-49       | 384             | 4,120.40 | 835    | 4,643.51 |  |  |  |
| 50-54       | 323             | 4,815.78 | 698    | 5,481.71 |  |  |  |
| 55-59       | 173             | 4,809.55 | 342    | 5,358.37 |  |  |  |
| 60-64       | 67              | 4,141.37 | 116    | 4,188.96 |  |  |  |
| 65-69       | 15              | 3,194.67 | 30     | 3,317.32 |  |  |  |
| 70 & Older  | 14              | 2,522.76 | 6      | 3,154.43 |  |  |  |
| Total       | 3,410           | 2,976.60 | 6,649  | 3,250.88 |  |  |  |

## D. <u>Summary of Future Expected Benefit Payments</u>



# **Expected Payments by Year**

| Year      | Total       |
|-----------|-------------|
| 2018      | 24,087,000  |
| 2019      | 24,090,000  |
| 2020      | 24,301,000  |
| 2021      | 24,533,000  |
| 2022      | 24,833,000  |
| 2023-2027 | 128,955,000 |

#### E. Projection of Funded Status

An actuarial valuation collects data, and using certain assumptions, determines a liability by projecting life expectancy and salary information into the future. Using the same assumptions as those used in the valuation, and with a few additional assumptions, a cash flow projection can show the sustainability of the System.

Below is a projection of the Systems assets using the same assumptions as those in Section III. The following assumptions have also been utilized:

- 1. Annual increase in the